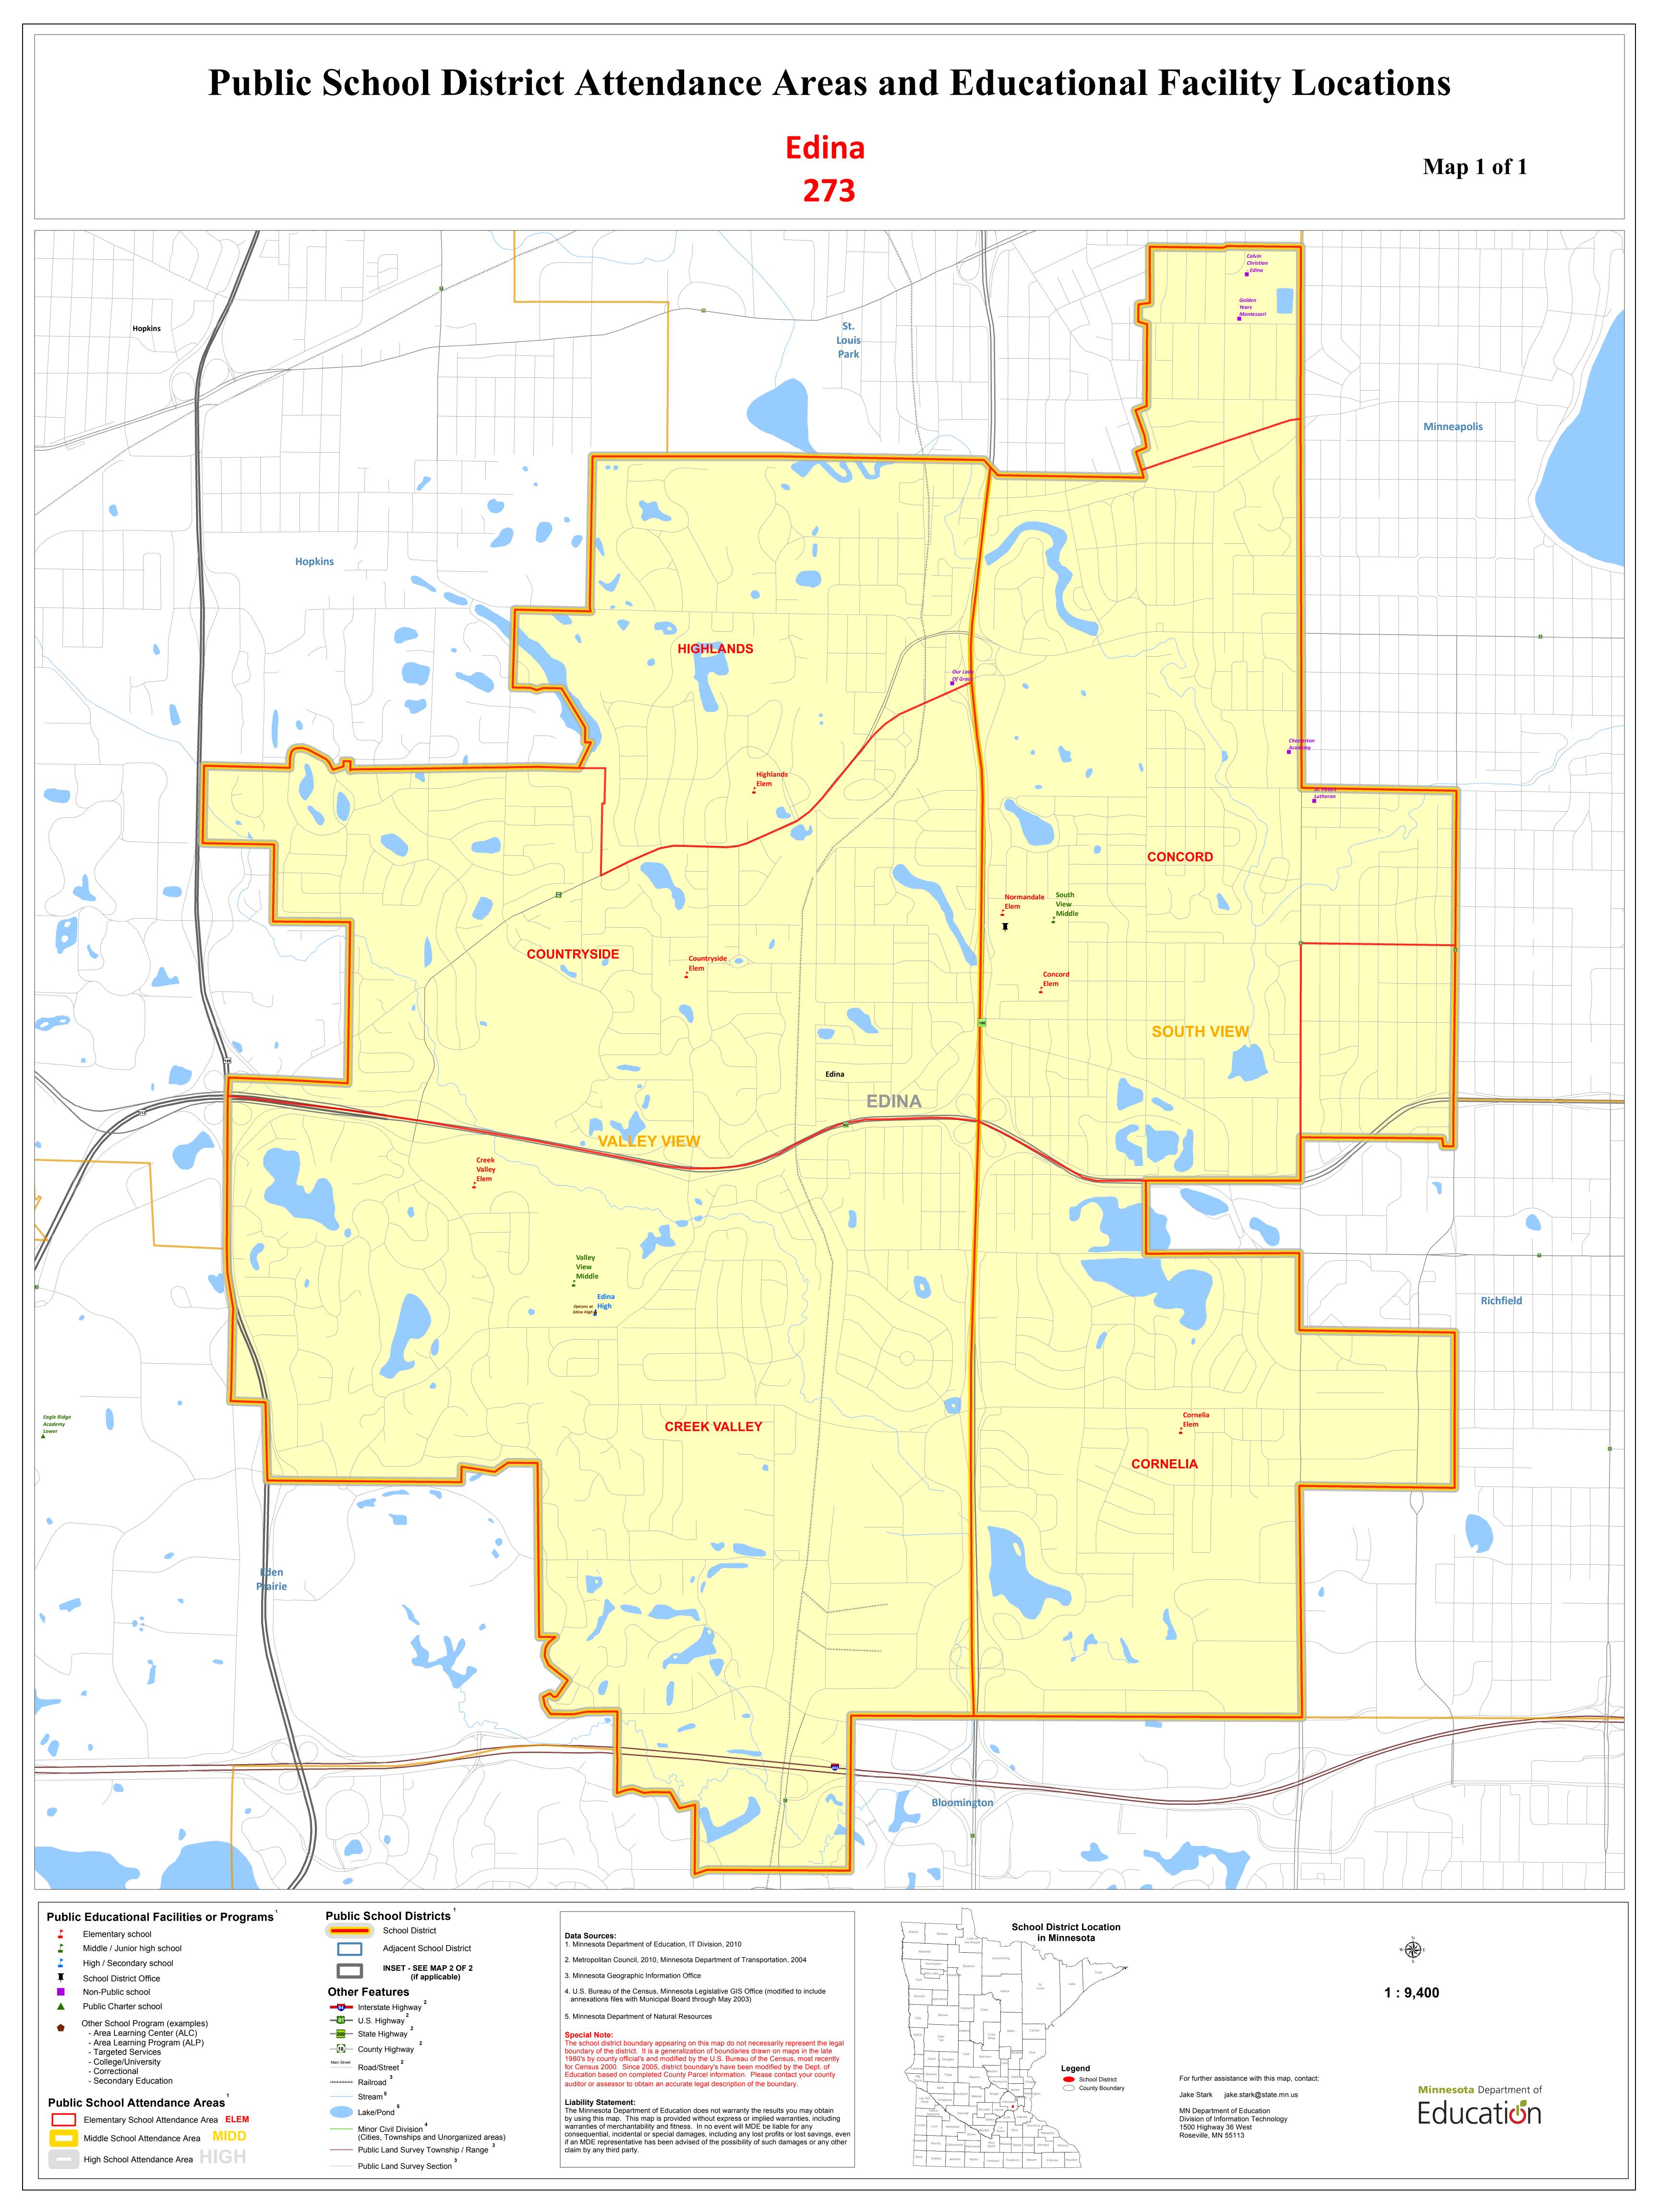

## Edina

## **Public Schools**

Concord Elem Cornelia Elem Countryside Elem Creek Valley Elem

Eagle Ridge Academy Lower

Edina High Highlands Elem Normandale Elem South View Middle Valley View Middle

## **Other School Programs**

273 Concord El. TS
273 Cornelia El. TS
273 Countryside El. TS
273 Creek Valley El. TS
273 Edina Public TS
273 Highlands El. TS
273 Normandale El. TS
273 So View Middle TS
273 Valley View Middle TS
ALC Edina Hs Alternative - IS

Edina ECSE Edina ESY Edina Spec. Ed. EHS Summer School

Vet South VET-SS

West Metro Educ. Program

## **Nonpublic Schools**

Calvin Christian - Edina Chesterton Academy Golden Years Montessori Our Lady Of Grace St. Peters Lutheran