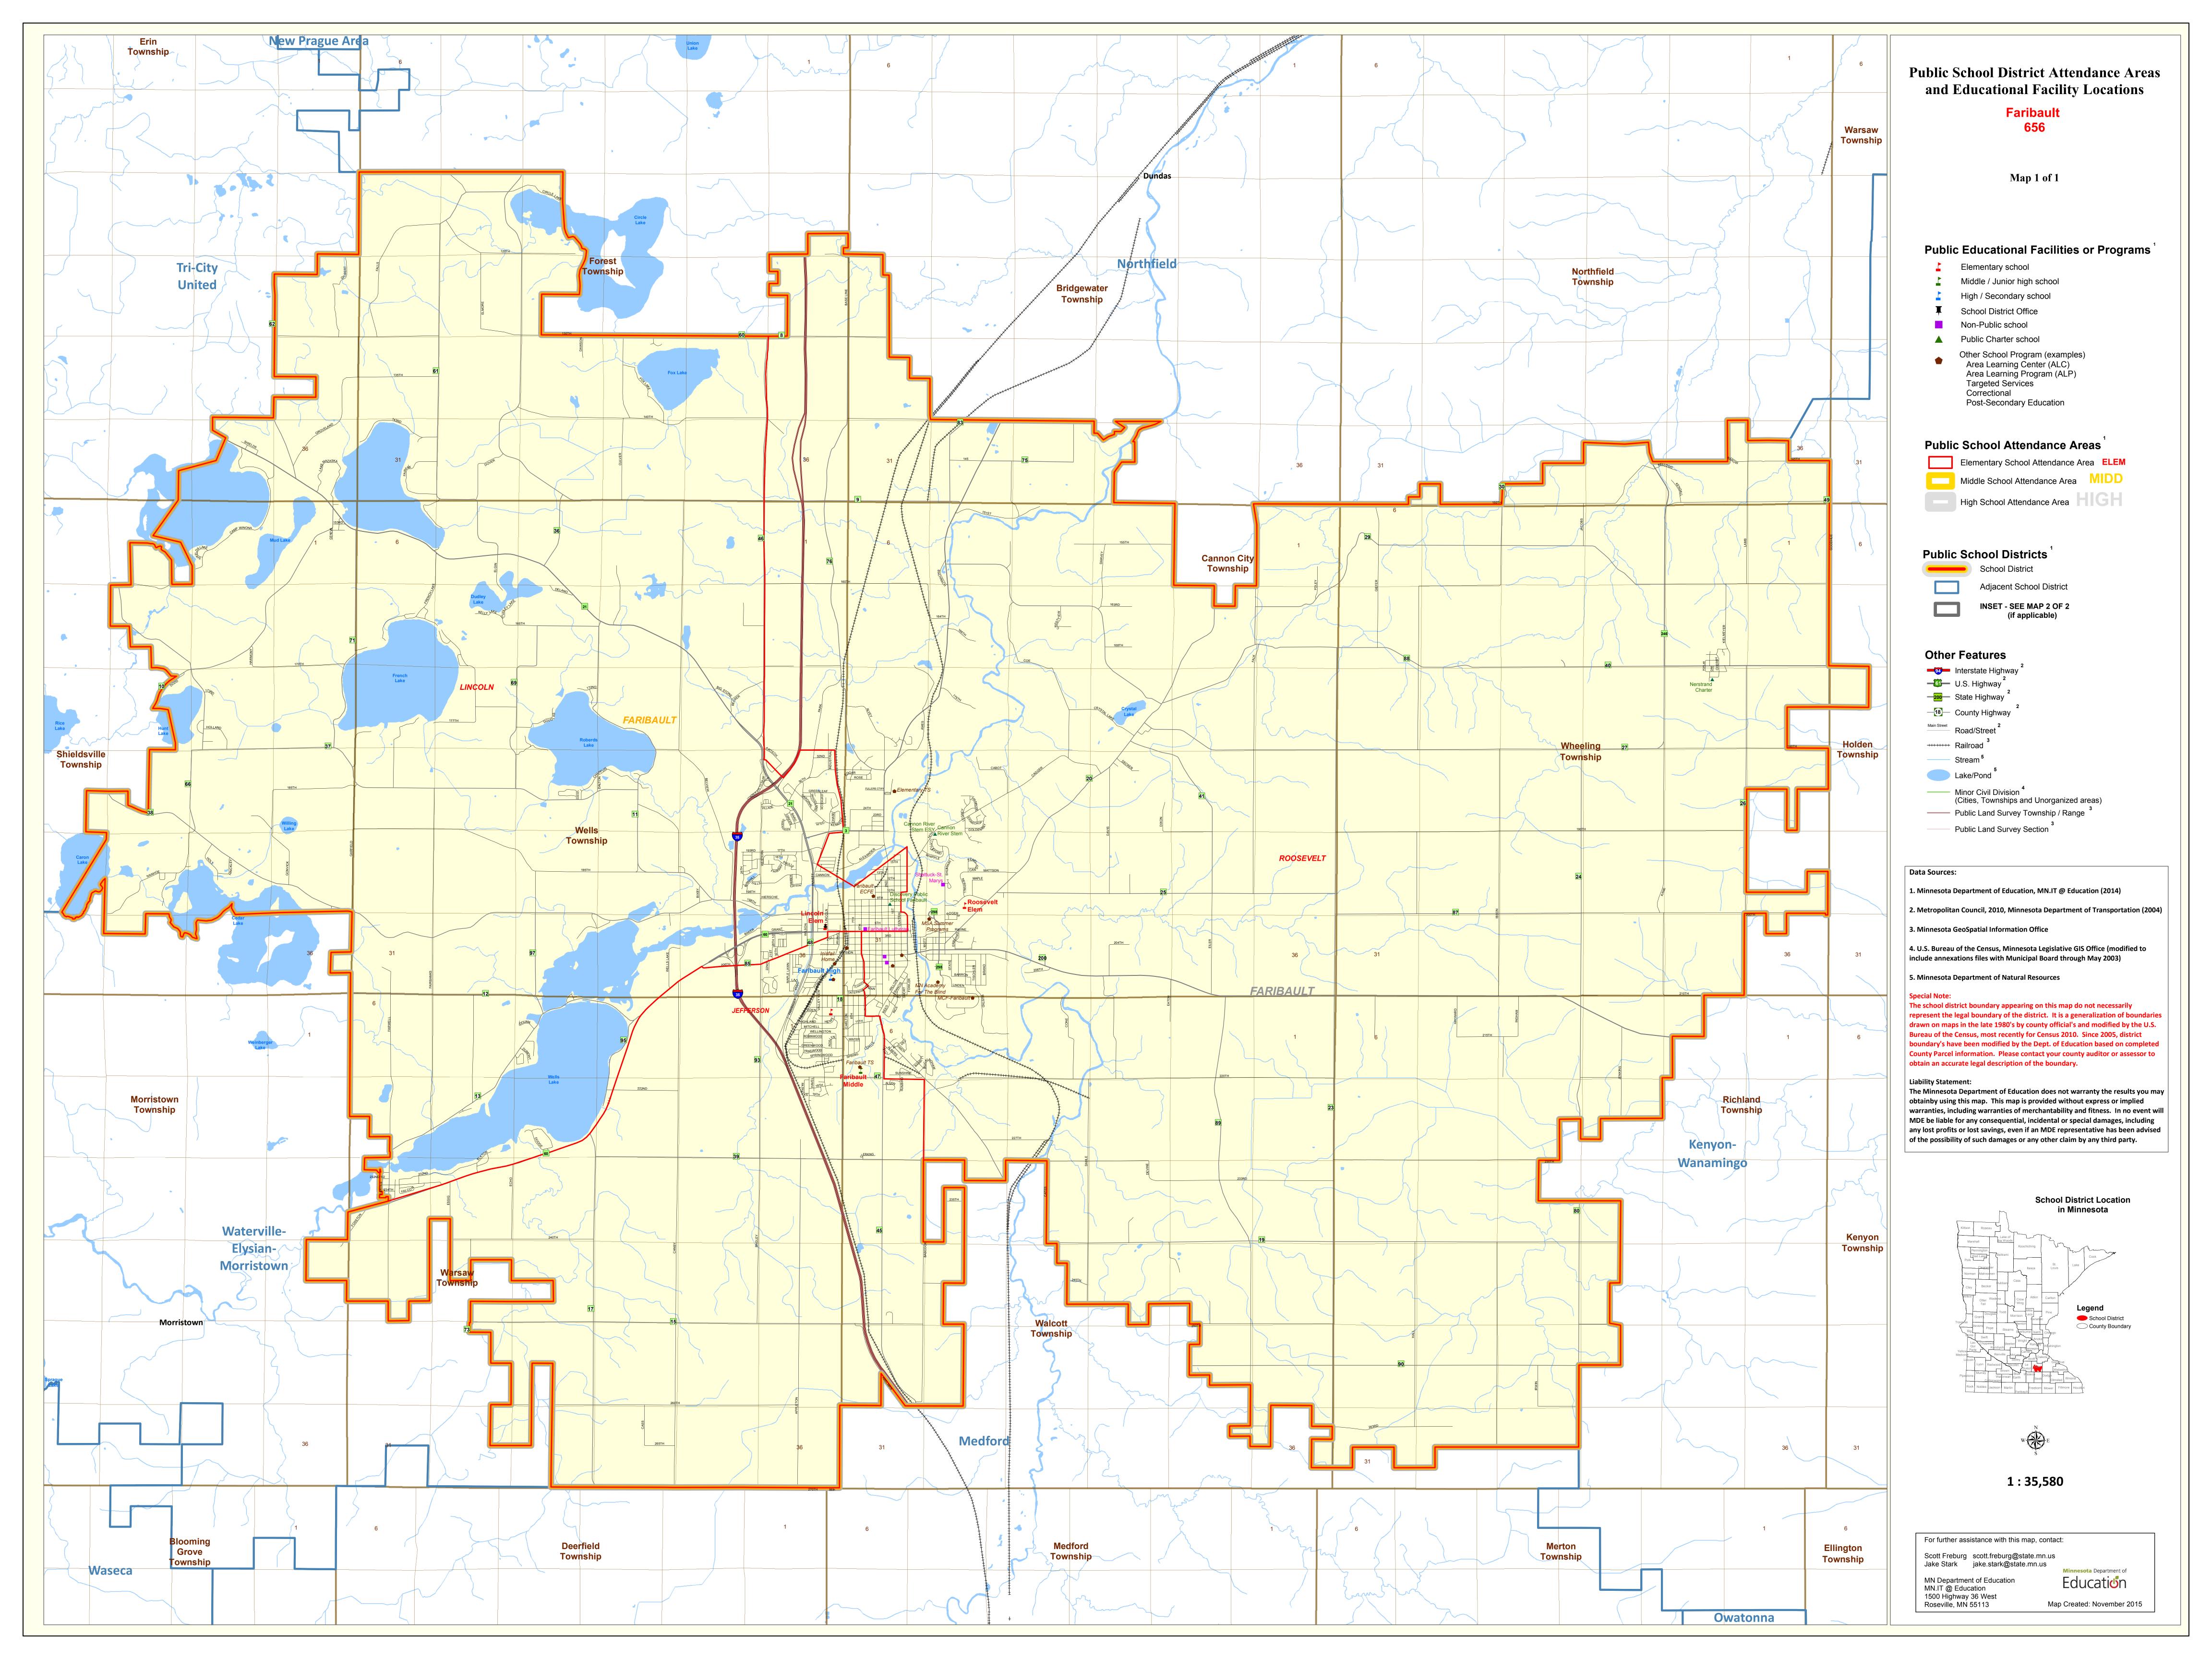

## Faribault

## **Public Schools**

Cannon River Stem Cannon River Stem ESY Discovery Public School Faribault Faribault High Faribault Middle Jefferson Elem Lincoln Elem Nerstrand Charter Roosevelt Elem

## **Other Educational Programs**

Buckeye Manor Buckham Memorial Library Cannon River S.U.N. **Cannon River SEC Transition** Elementary Summer TS Elementary TS Faribault ALC Faribault Day ALC Faribault ECFE Faribault ESY Faribault Spec. Ed. Faribault Technical College Faribault TS Focus Inisfail Home **MCF-Faribault** MN Academy For The Blind MN Academy For The Deaf **MSA Summer Programs Rice County Day** School District Office Summer High ALC

## **Nonpublic Schools**

Bethlehem Academy Divine Mercy Catholic School Faribault Lutheran Shattuck-St. Marys