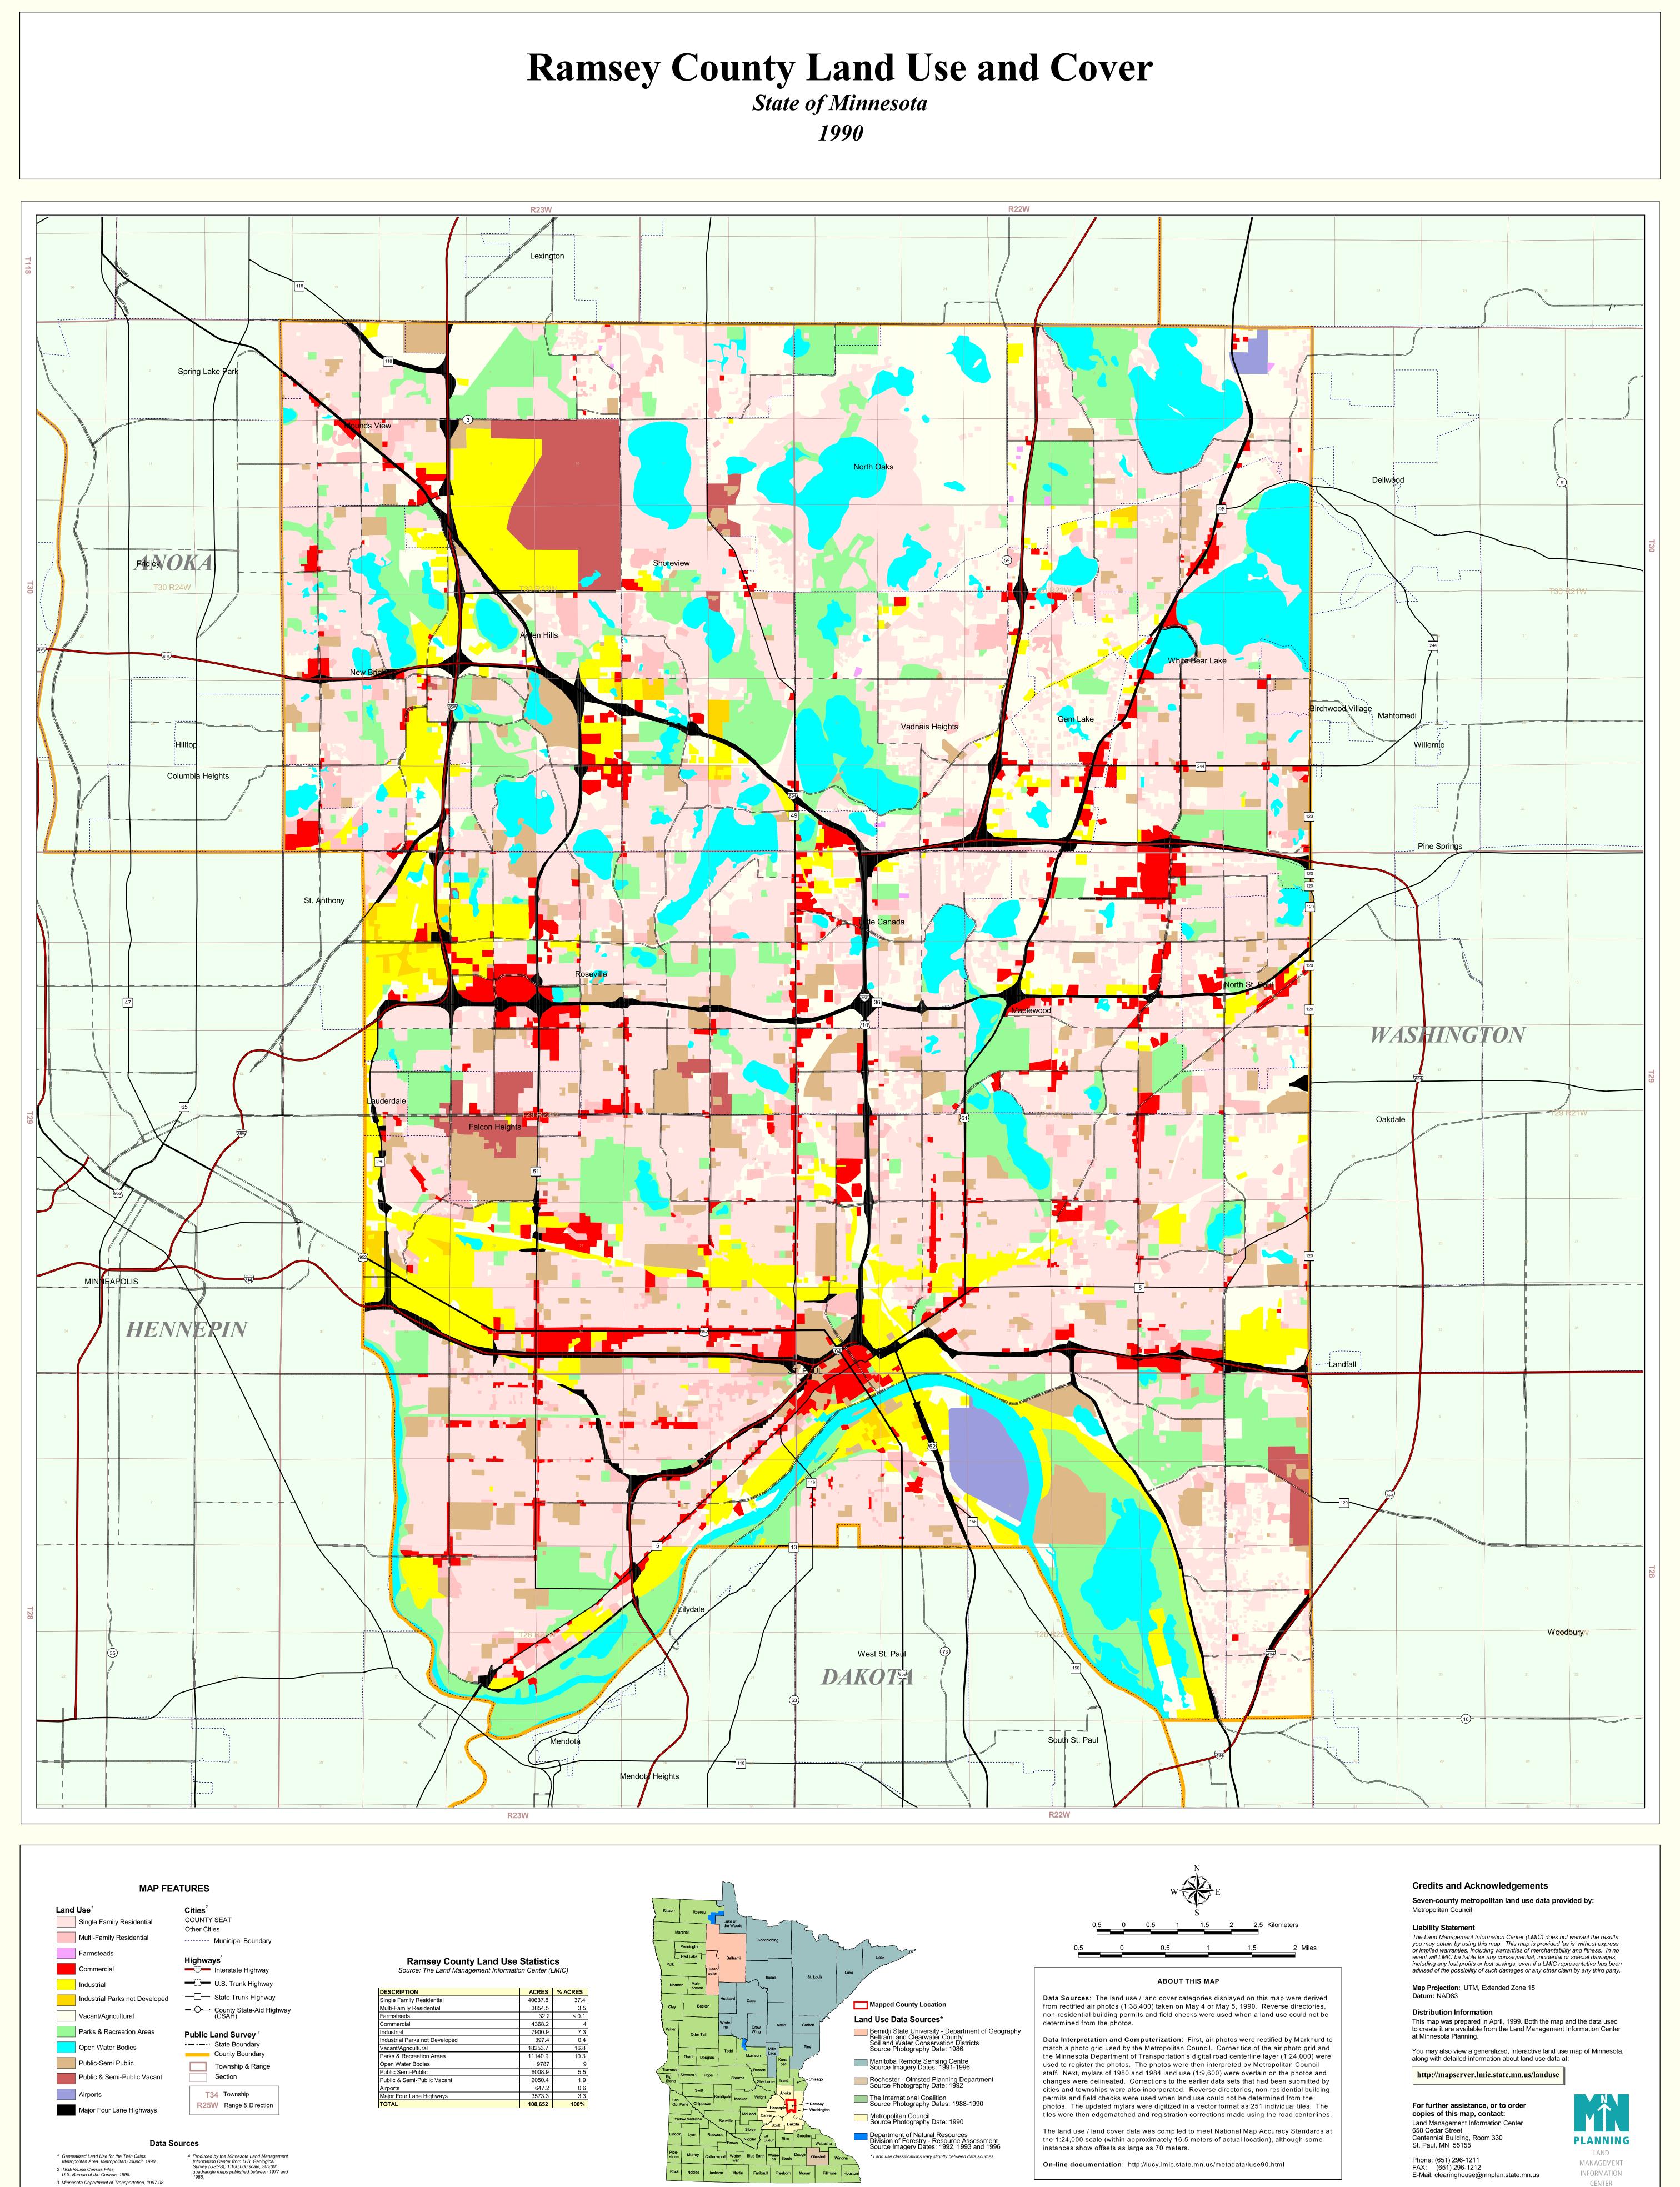

| Industrial                     | U.S. Trunk Highway                |
|--------------------------------|-----------------------------------|
| Industrial Parks not Developed |                                   |
| Vacant/Agricultural            | O County State-Aid High<br>(CSAH) |
| Parks & Recreation Areas       | Public Land Survey <sup>₄</sup>   |
| Open Water Bodies              | County Boundary                   |
| Public-Semi Public             | Township & Range                  |
| Public & Semi-Public Vacant    | Section                           |
| Airports                       | T34 Township                      |
| Major Four Lane Highways       | R25W Range & Direction            |
|                                |                                   |

| DESCRIPTION                    | ACRES            | % ACRES     |  |
|--------------------------------|------------------|-------------|--|
| Single Family Residential      | 40637.8          | 37.4        |  |
| Multi-Family Residential       | 3854.5           | 3.          |  |
| Farmsteads                     | 32.2             | < 0.1       |  |
| Commercial                     | 4368.2           |             |  |
| Industrial                     | 7900.9           | 7.:         |  |
| Industrial Parks not Developed | 397.4<br>18253.7 | 0.4<br>16.8 |  |
| Vacant/Agricultural            |                  |             |  |
| Parks & Recreation Areas       | 11140.9          | 10.3        |  |
| Open Water Bodies              | 9787             | 9           |  |
| Public Semi-Public             | 6008.9           | 5.          |  |
| Public & Semi-Public Vacant    | 2050.4           | 1.9         |  |
| Airports                       | 647.2            | 0.0         |  |
| Major Four Lane Highways       | 3573.3           | 3.          |  |
| τοται                          | 108 652          | 100%        |  |