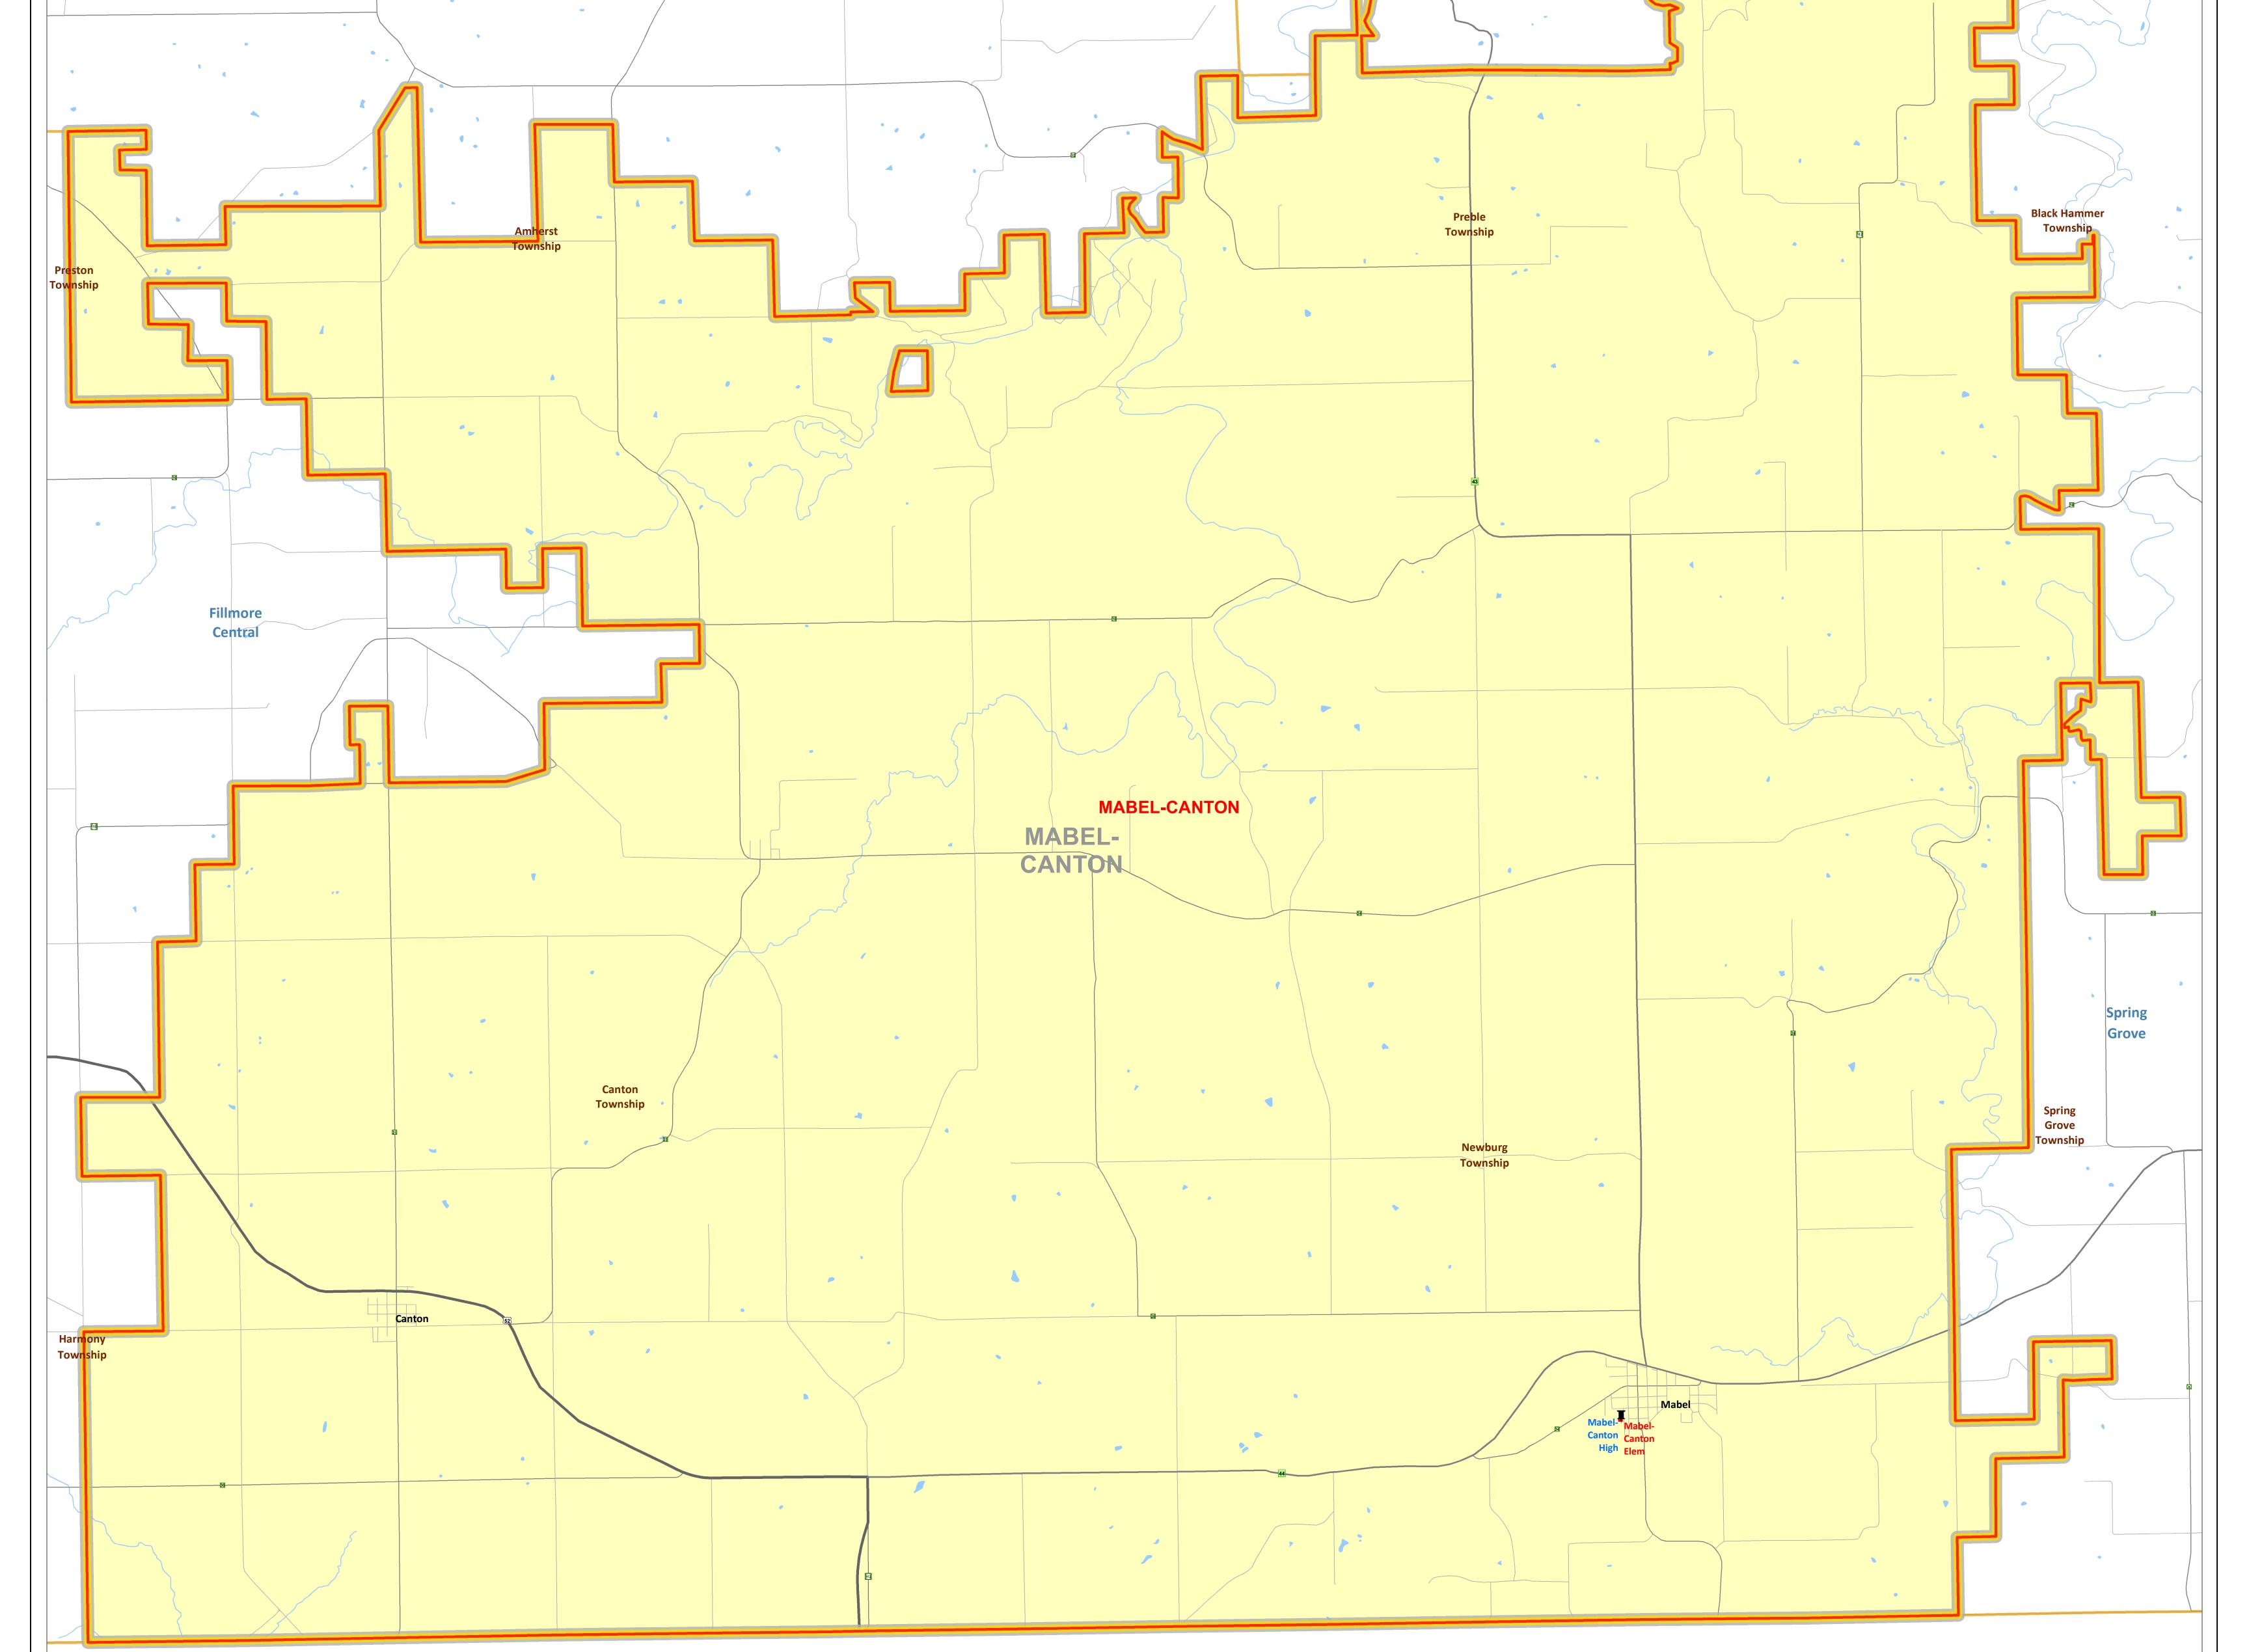

## **Public School District Attendance Areas and Educational Facility Locations Mabel-Canton** Map 1 of 1 238 Yucatan Houston Norway Township Holt Township Township $\sim$ . Rushford Peterson laneshor

# Public School Attendance Areas Elementary School Attendance Area ELEM

Middle School Attendance Area MIDD High School Attendance Area HIGH

#### **Mabel-Canton**

**Public Schools** 

Mabel-Canton Elem Mabel-Canton High