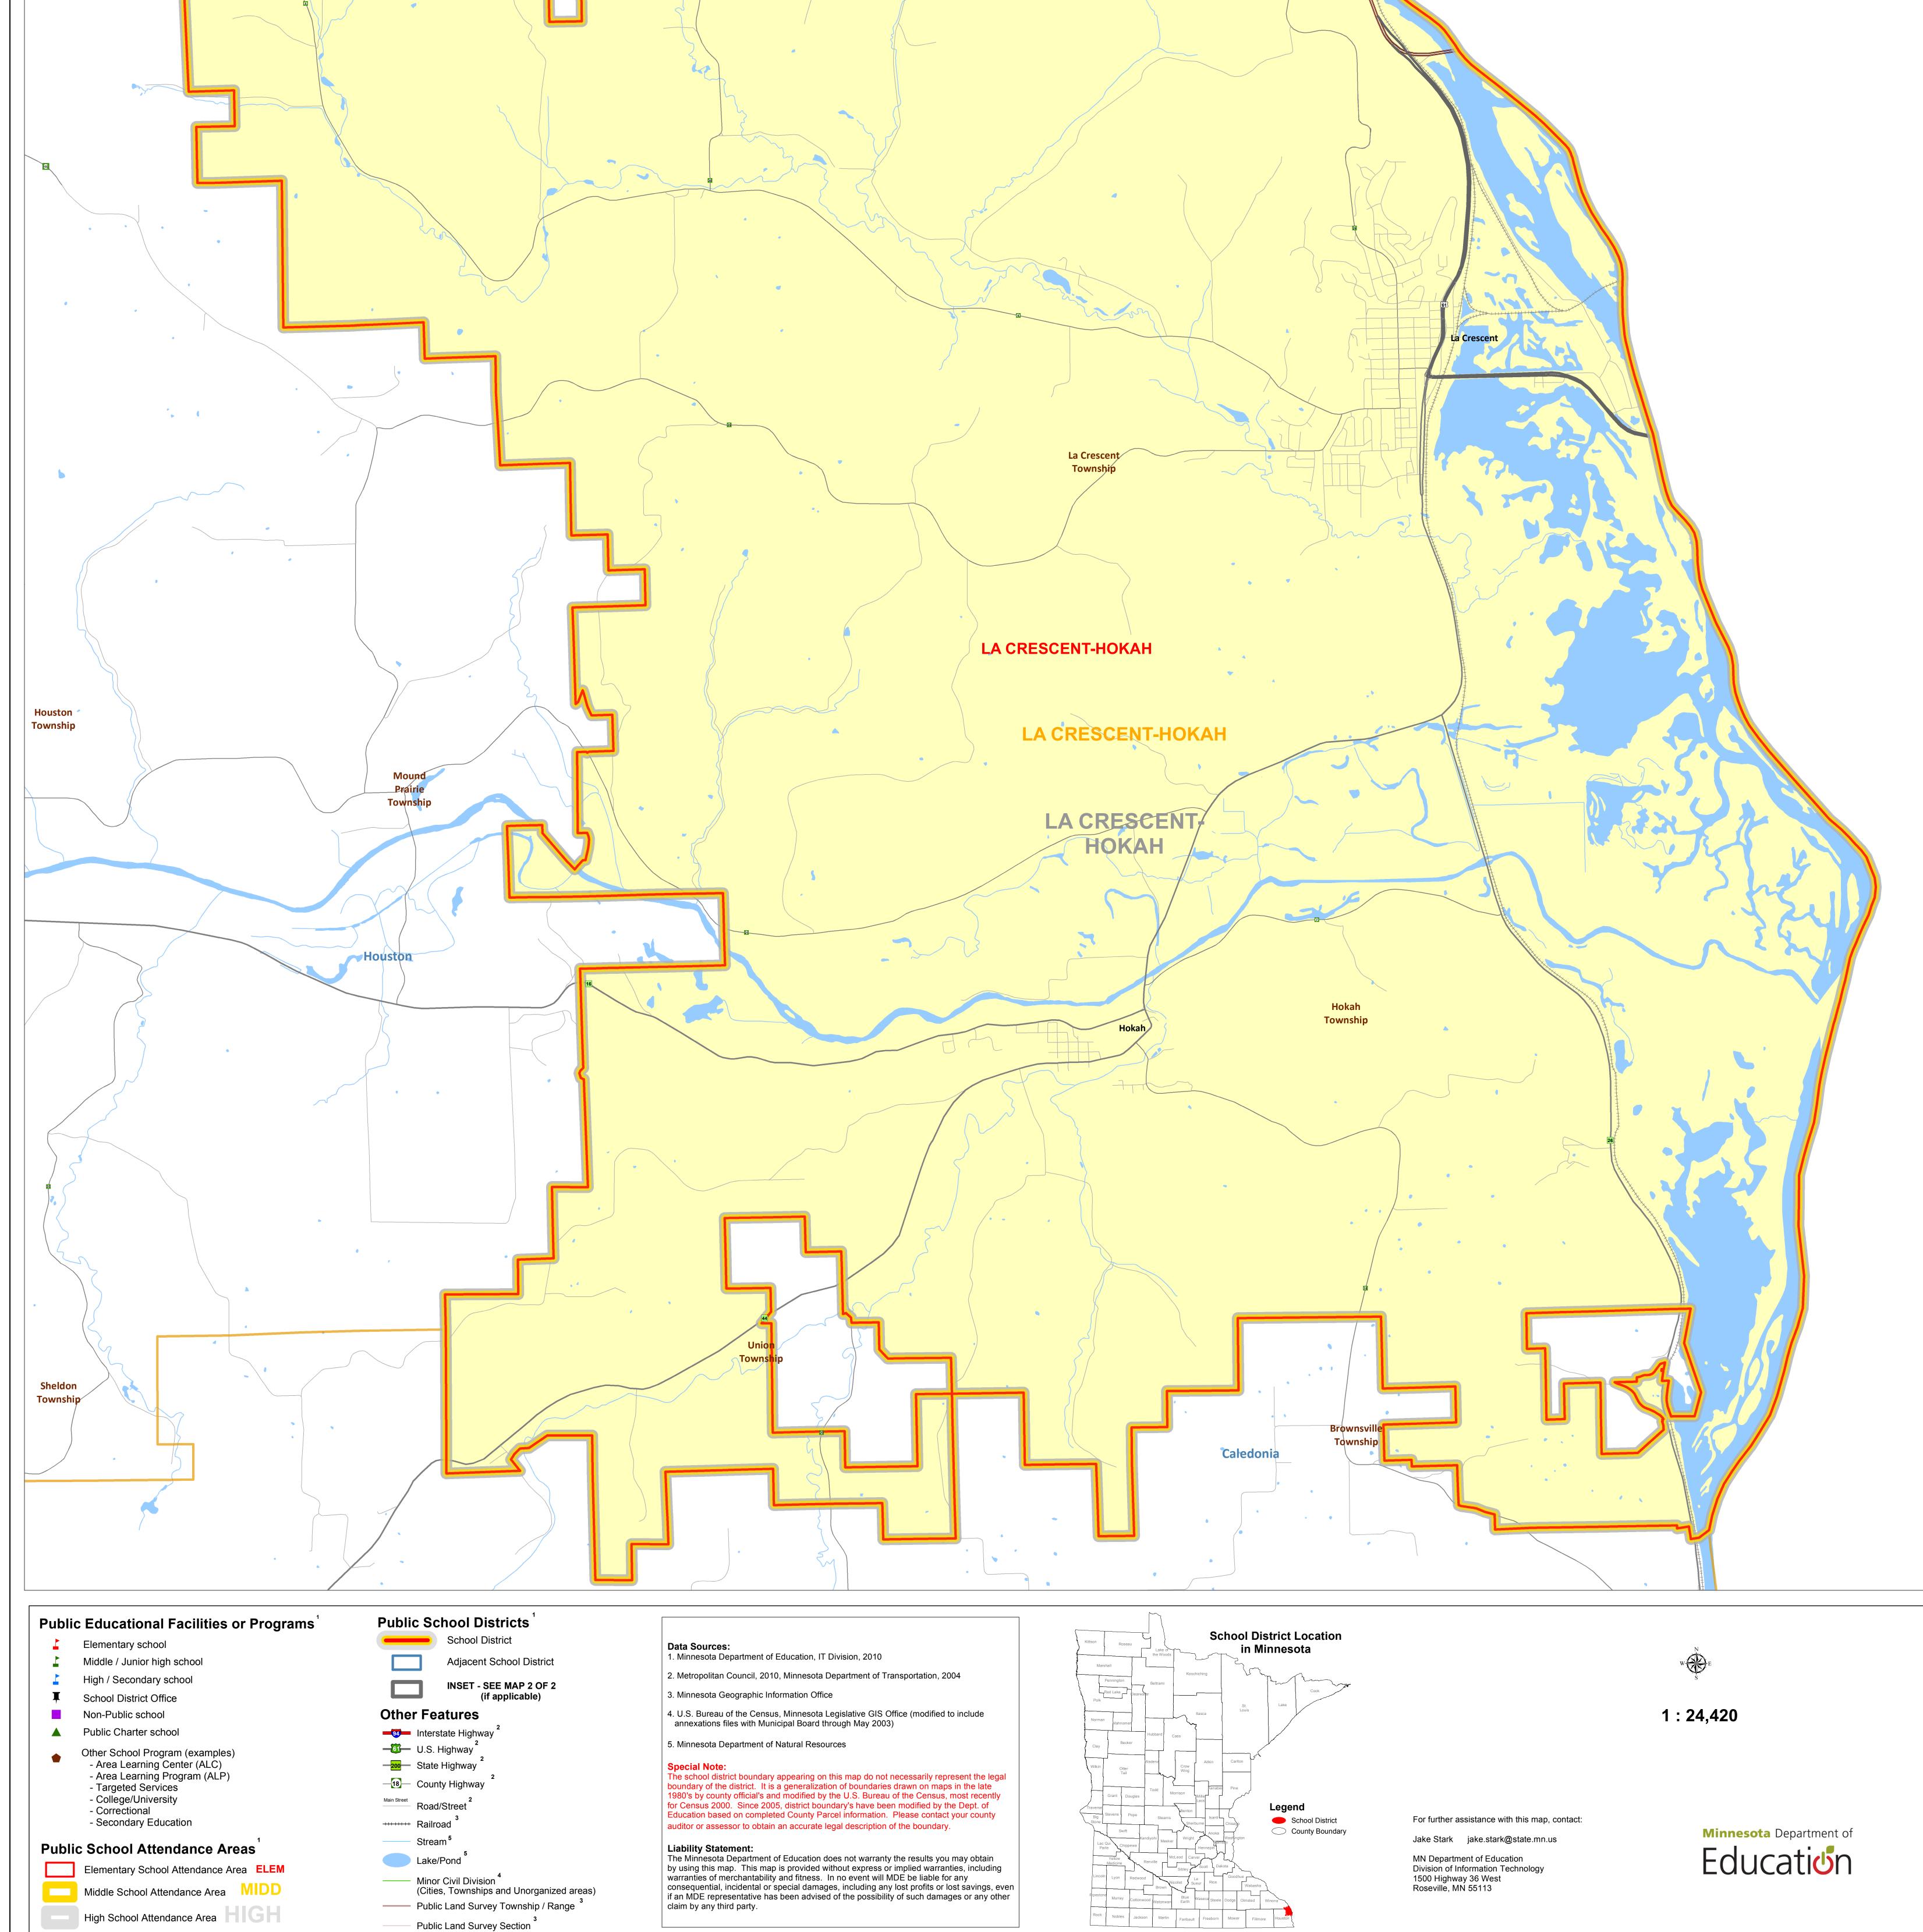

## **Public School District Attendance Areas and Educational Facility Locations** LaCrescent-Hokah Map 1 of 1 300 Winona Pleasant Hill Dresbac Township

| Public School Districts                                                                     |
|---------------------------------------------------------------------------------------------|
| School District                                                                             |
| Adjacent School District                                                                    |
| INSET - SEE MAP 2 OF 2<br>(if applicable)                                                   |
| Other Features                                                                              |
| Interstate Highway <sup>2</sup>                                                             |
| ── <b>ᡦ─</b> ─ U.S. Highway <sup>2</sup>                                                    |
| -200 State Highway <sup>2</sup>                                                             |
| -18 County Highway                                                                          |
| Main Street Road/Street <sup>2</sup>                                                        |
| Railroad                                                                                    |
| Stream⁵                                                                                     |
| Lake/Pond <sup>5</sup>                                                                      |
| <ul> <li>Minor Civil Division</li> <li>(Cities, Townships and Unorganized areas)</li> </ul> |
| Public Land Survey Township / Range <sup>3</sup>                                            |
| Public Land Survey Section <sup>3</sup>                                                     |