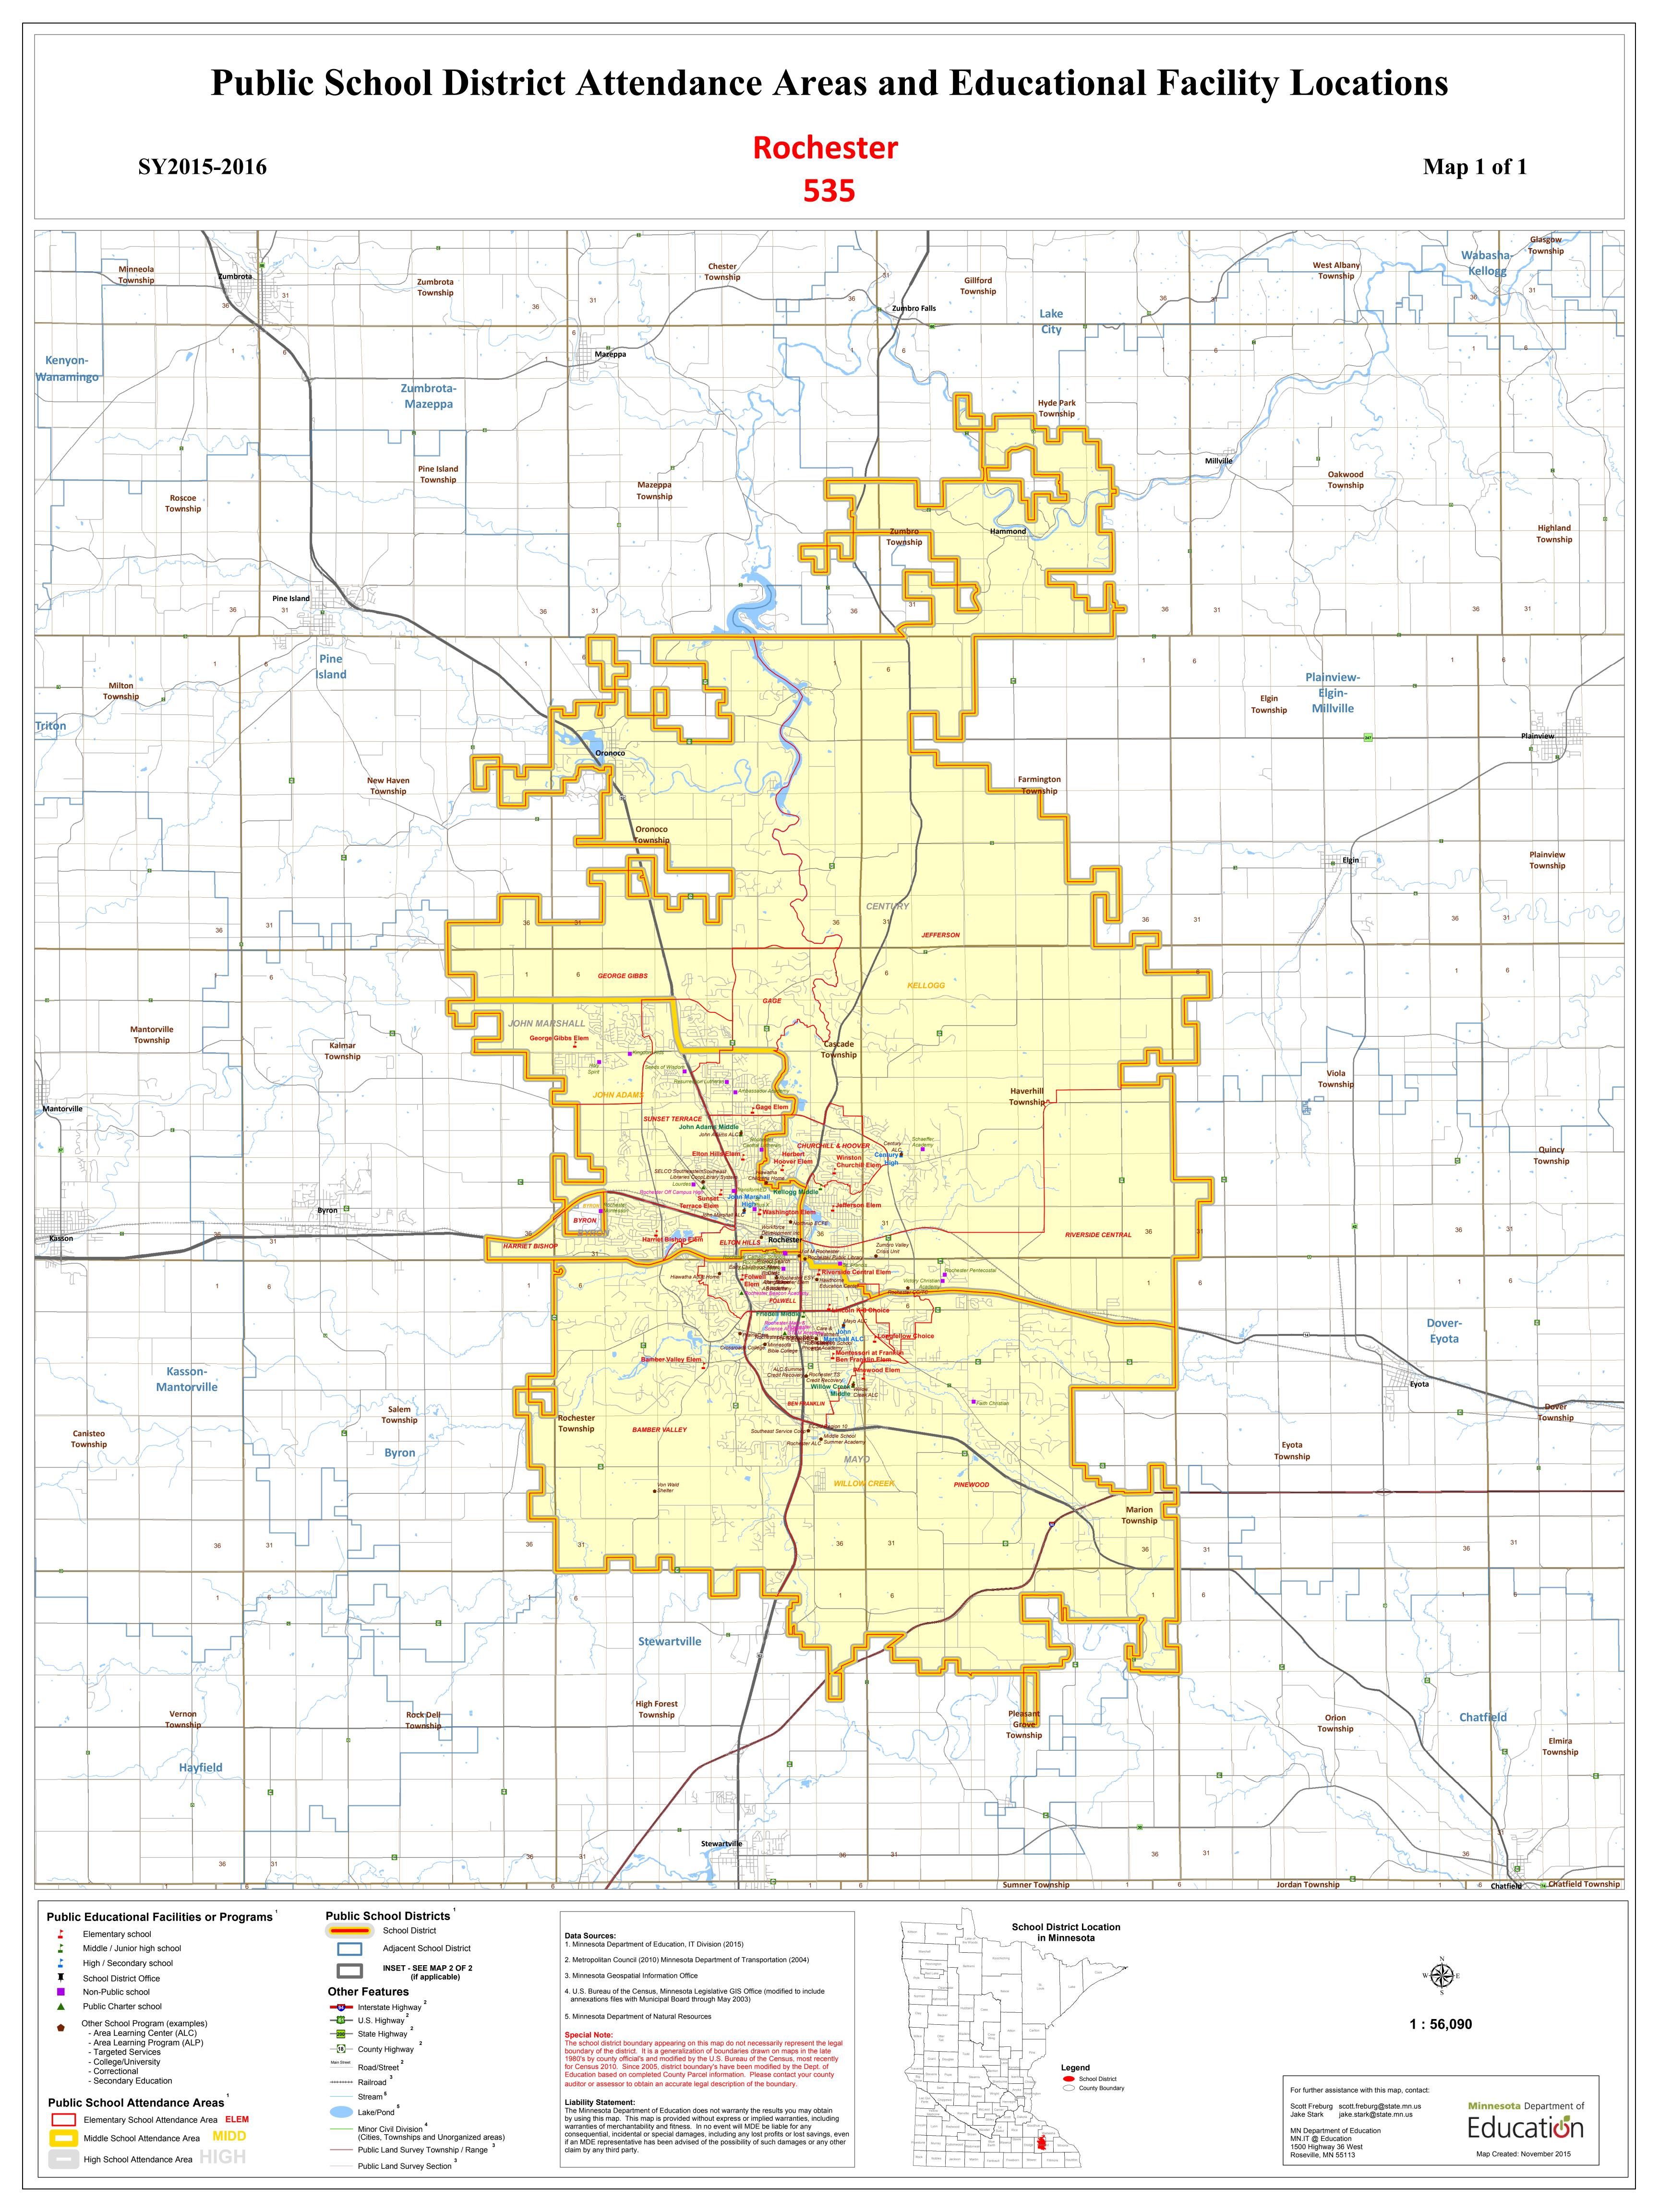

## **Rochester**

## **Public Schools**

Bamber Valley Elem Ben Franklin Elem Century High Elton Hills Elem Folwell Elem Friedell Middle Gage Elem

George Gibbs Elem Harriet Bishop Elem Herbert Hoover Elem

Jefferson Elem
John Adams Middle
John Marshall ALC
John Marshall High
Kellogg Middle
Lincoln K-8 Choice
Longfellow Choice
Montessori at Franklin
Pinewood Elem

Pinewoou Elelli Piverside Central

Riverside Central Elem Rochester Beacon Academy

**Rochester Math & Science Academy** 

Rochester Off Campus High Rochester STEM Academy Sunset Terrace Elem Washington Elem

Willow Creek Middle Winston Churchill Elem

## **Other Educational Programs**

After School Academy

**ALC Summer Credit Recovery** 

Campus School Care & Treatment Century ALC Credit Recovery Crossroads College

Early Childhood Year Round

EC@ESC

Hawthorne Education Center Hiawatha Adult Home Hiawatha Childrens Home

John Adams ALC John Marshall ALC Longfellow AS Academy

Mayo ALC

Middle School Summer Academy

Minnesota Bible College

Northrup ECFE PrairieCare Pre School HCP

Project Search Mayo Clinic Rochester Academy-RAIL

**Rochester ALC** 

**Rochester Catholic Schools** 

Rochester CC/TC Rochester ECA Rochester ESY

Rochester Phoenix Academy Rochester Public Library

**Rochester TS** 

School District Office Southeast Library System Southeast Service Coop Southeastern Libraries Coop

Summer Elem U of M Rochester Von Wald Shelter Willow Creek ALC

Workforce Development Inc. Zumbro Valley Crisis Unit

## **Nonpublic Schools**

**Ambassador Academy** 

Faith Christian Holy Spirit Kingdom Kids Lourdes

Resurrection Lutheran

Rochester Arts & Sciences Academy

Rochester Catholic Schools Rochester Central Lutheran Rochester Montessori Rochester Pentecostal Schaeffer Academy Seeds of Wisdom

St. Francis St. John St. Pius X TransformED

Victory Christian Academy