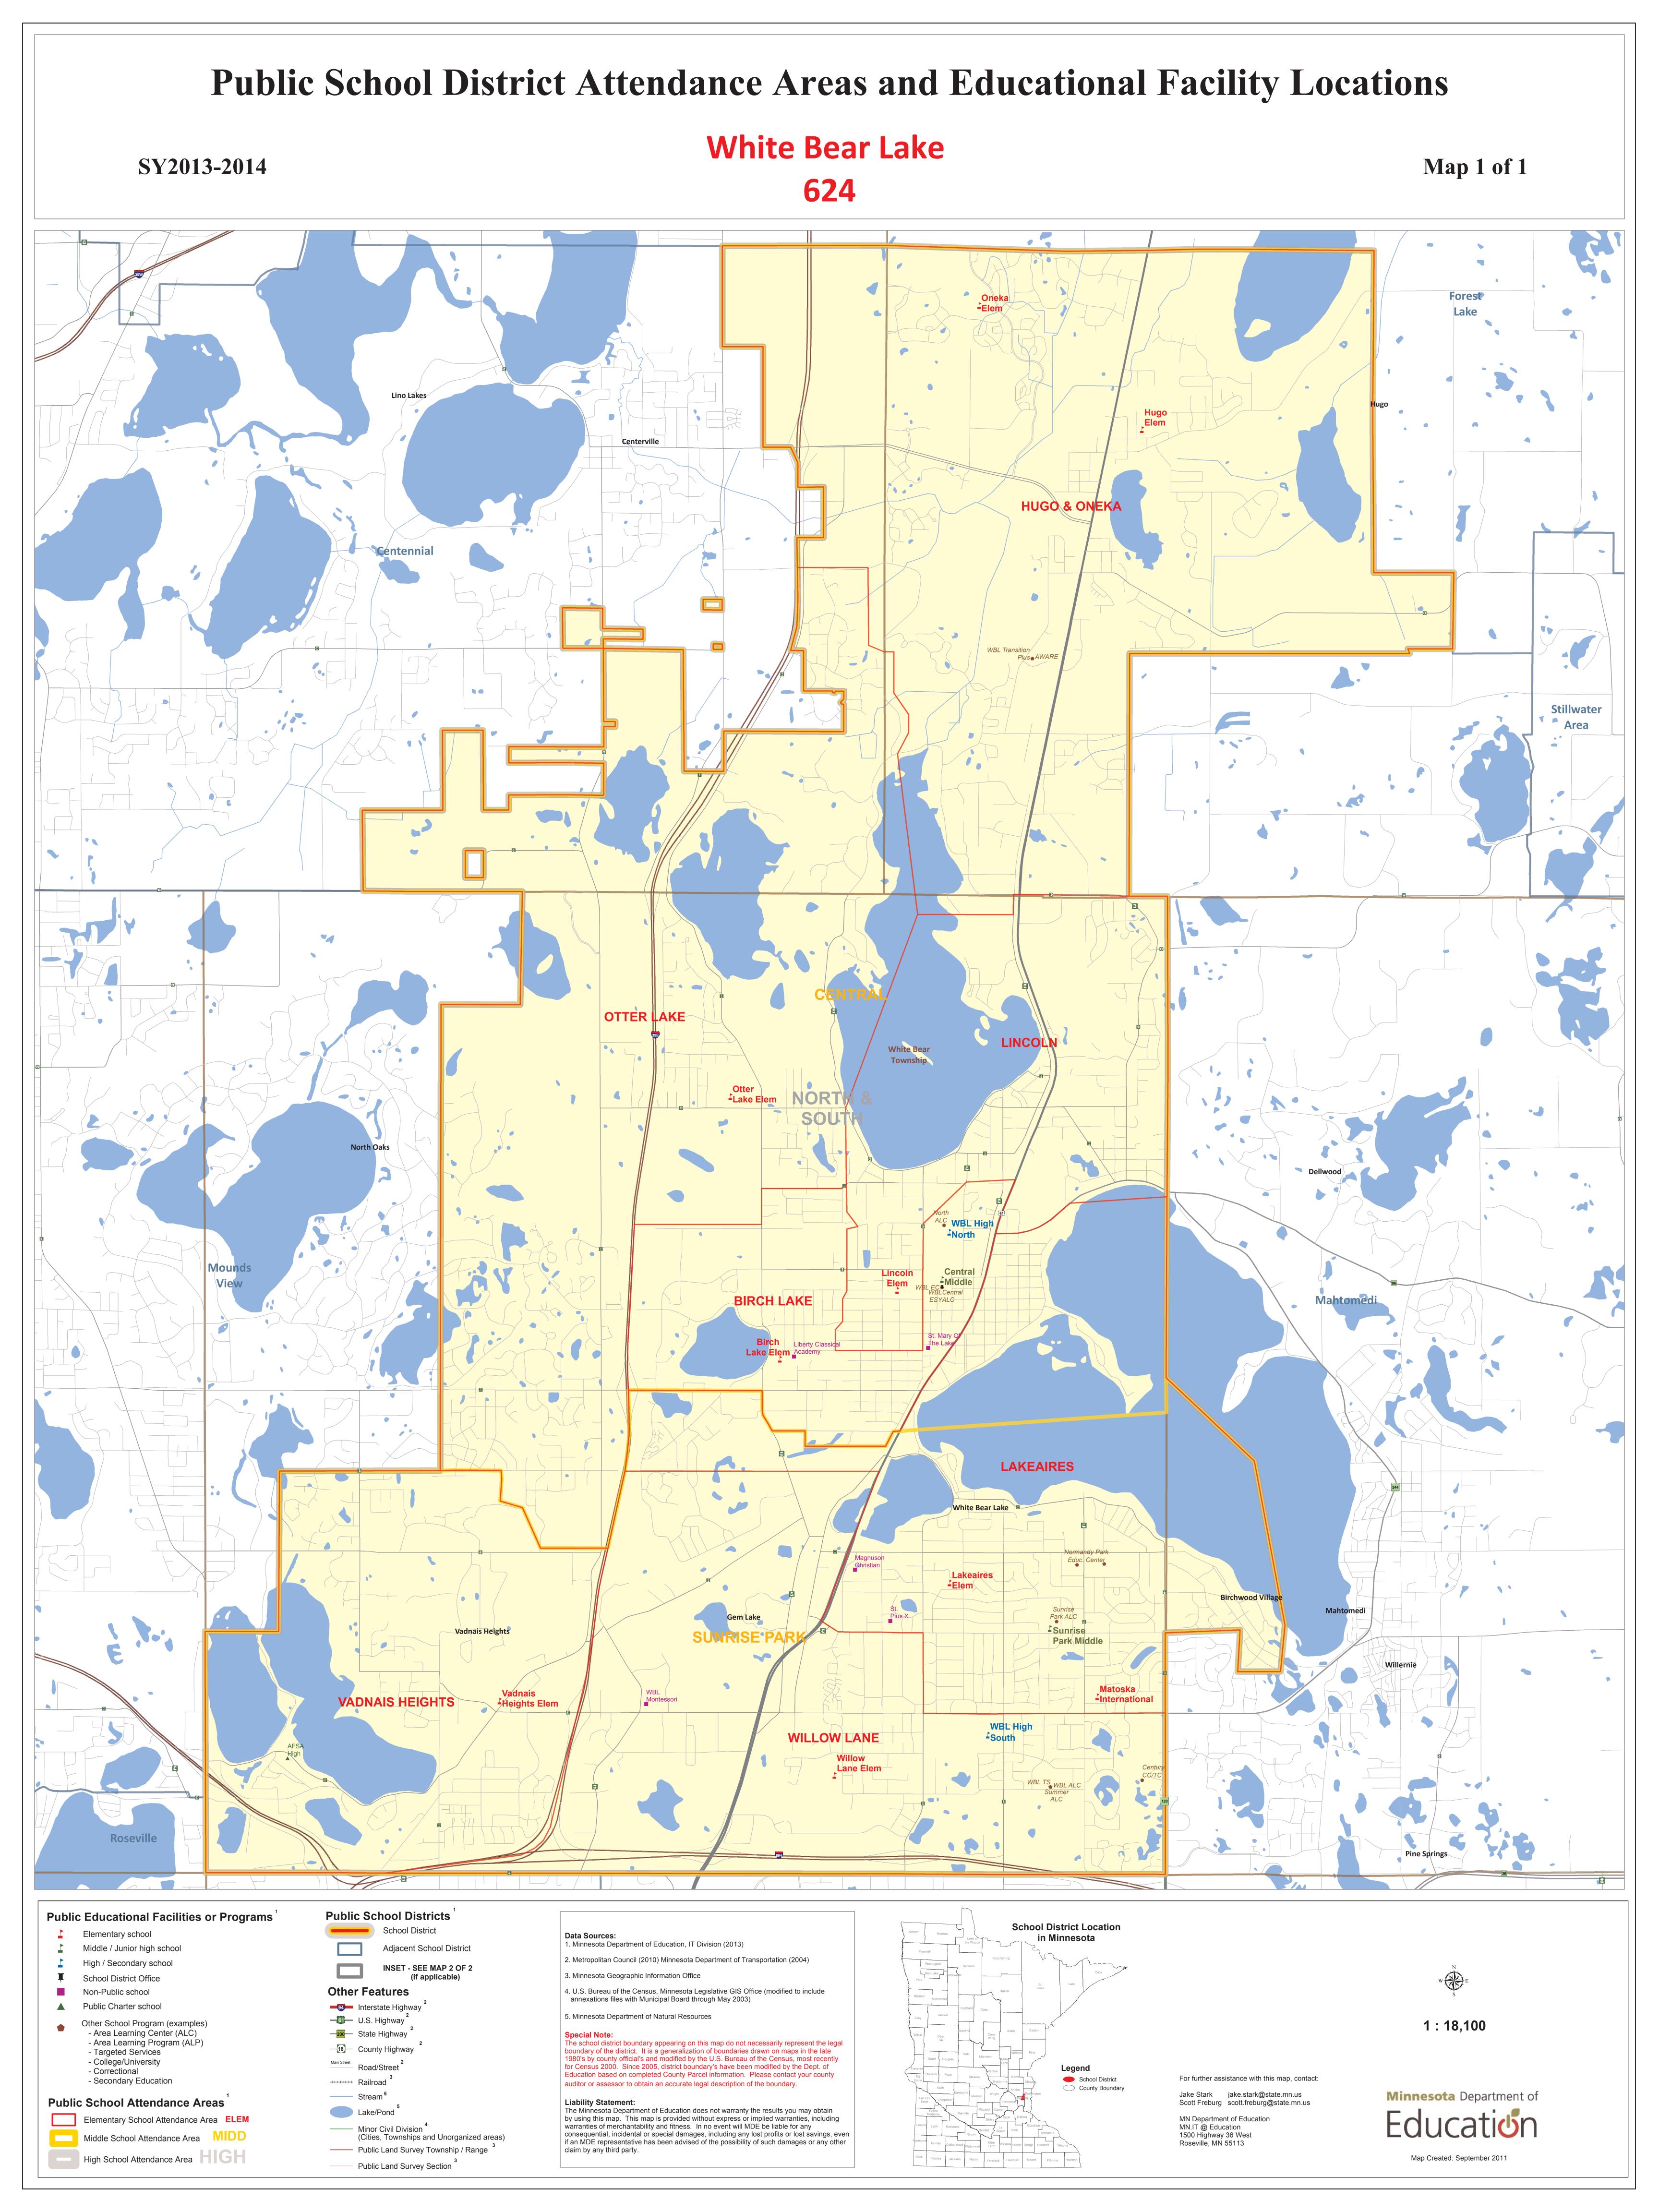

## **White Bear Lake**

## **Public Schools**

AFSA High
Birch Lake Elem
Central Middle
Hugo Elem
Lakeaires Elem
Lincoln Elem

Matoska International

Oneka Elem
Otter Lake Elem
Sunrise Park Middle
Vadnais Heights Elem
WBL High North
WBL High South
Willow Lane Elem

## **Other School Programs**

**AWARE** 

Career & Technical Center

Century CC/TC NE Metro ESY NE Metro ISD 916

Normandy Park Educ. Center

Oneka ALP Otter Lake School South Campus 916 Transition Program

WBL EC WBL ESY

**WBL** Transition Plus

WBL TS WELS North

## **Nonpublic Schools**

Liberty Classical Academy Magnuson Christian St. Mary Of The Lake St. Pius X WBL Montessori