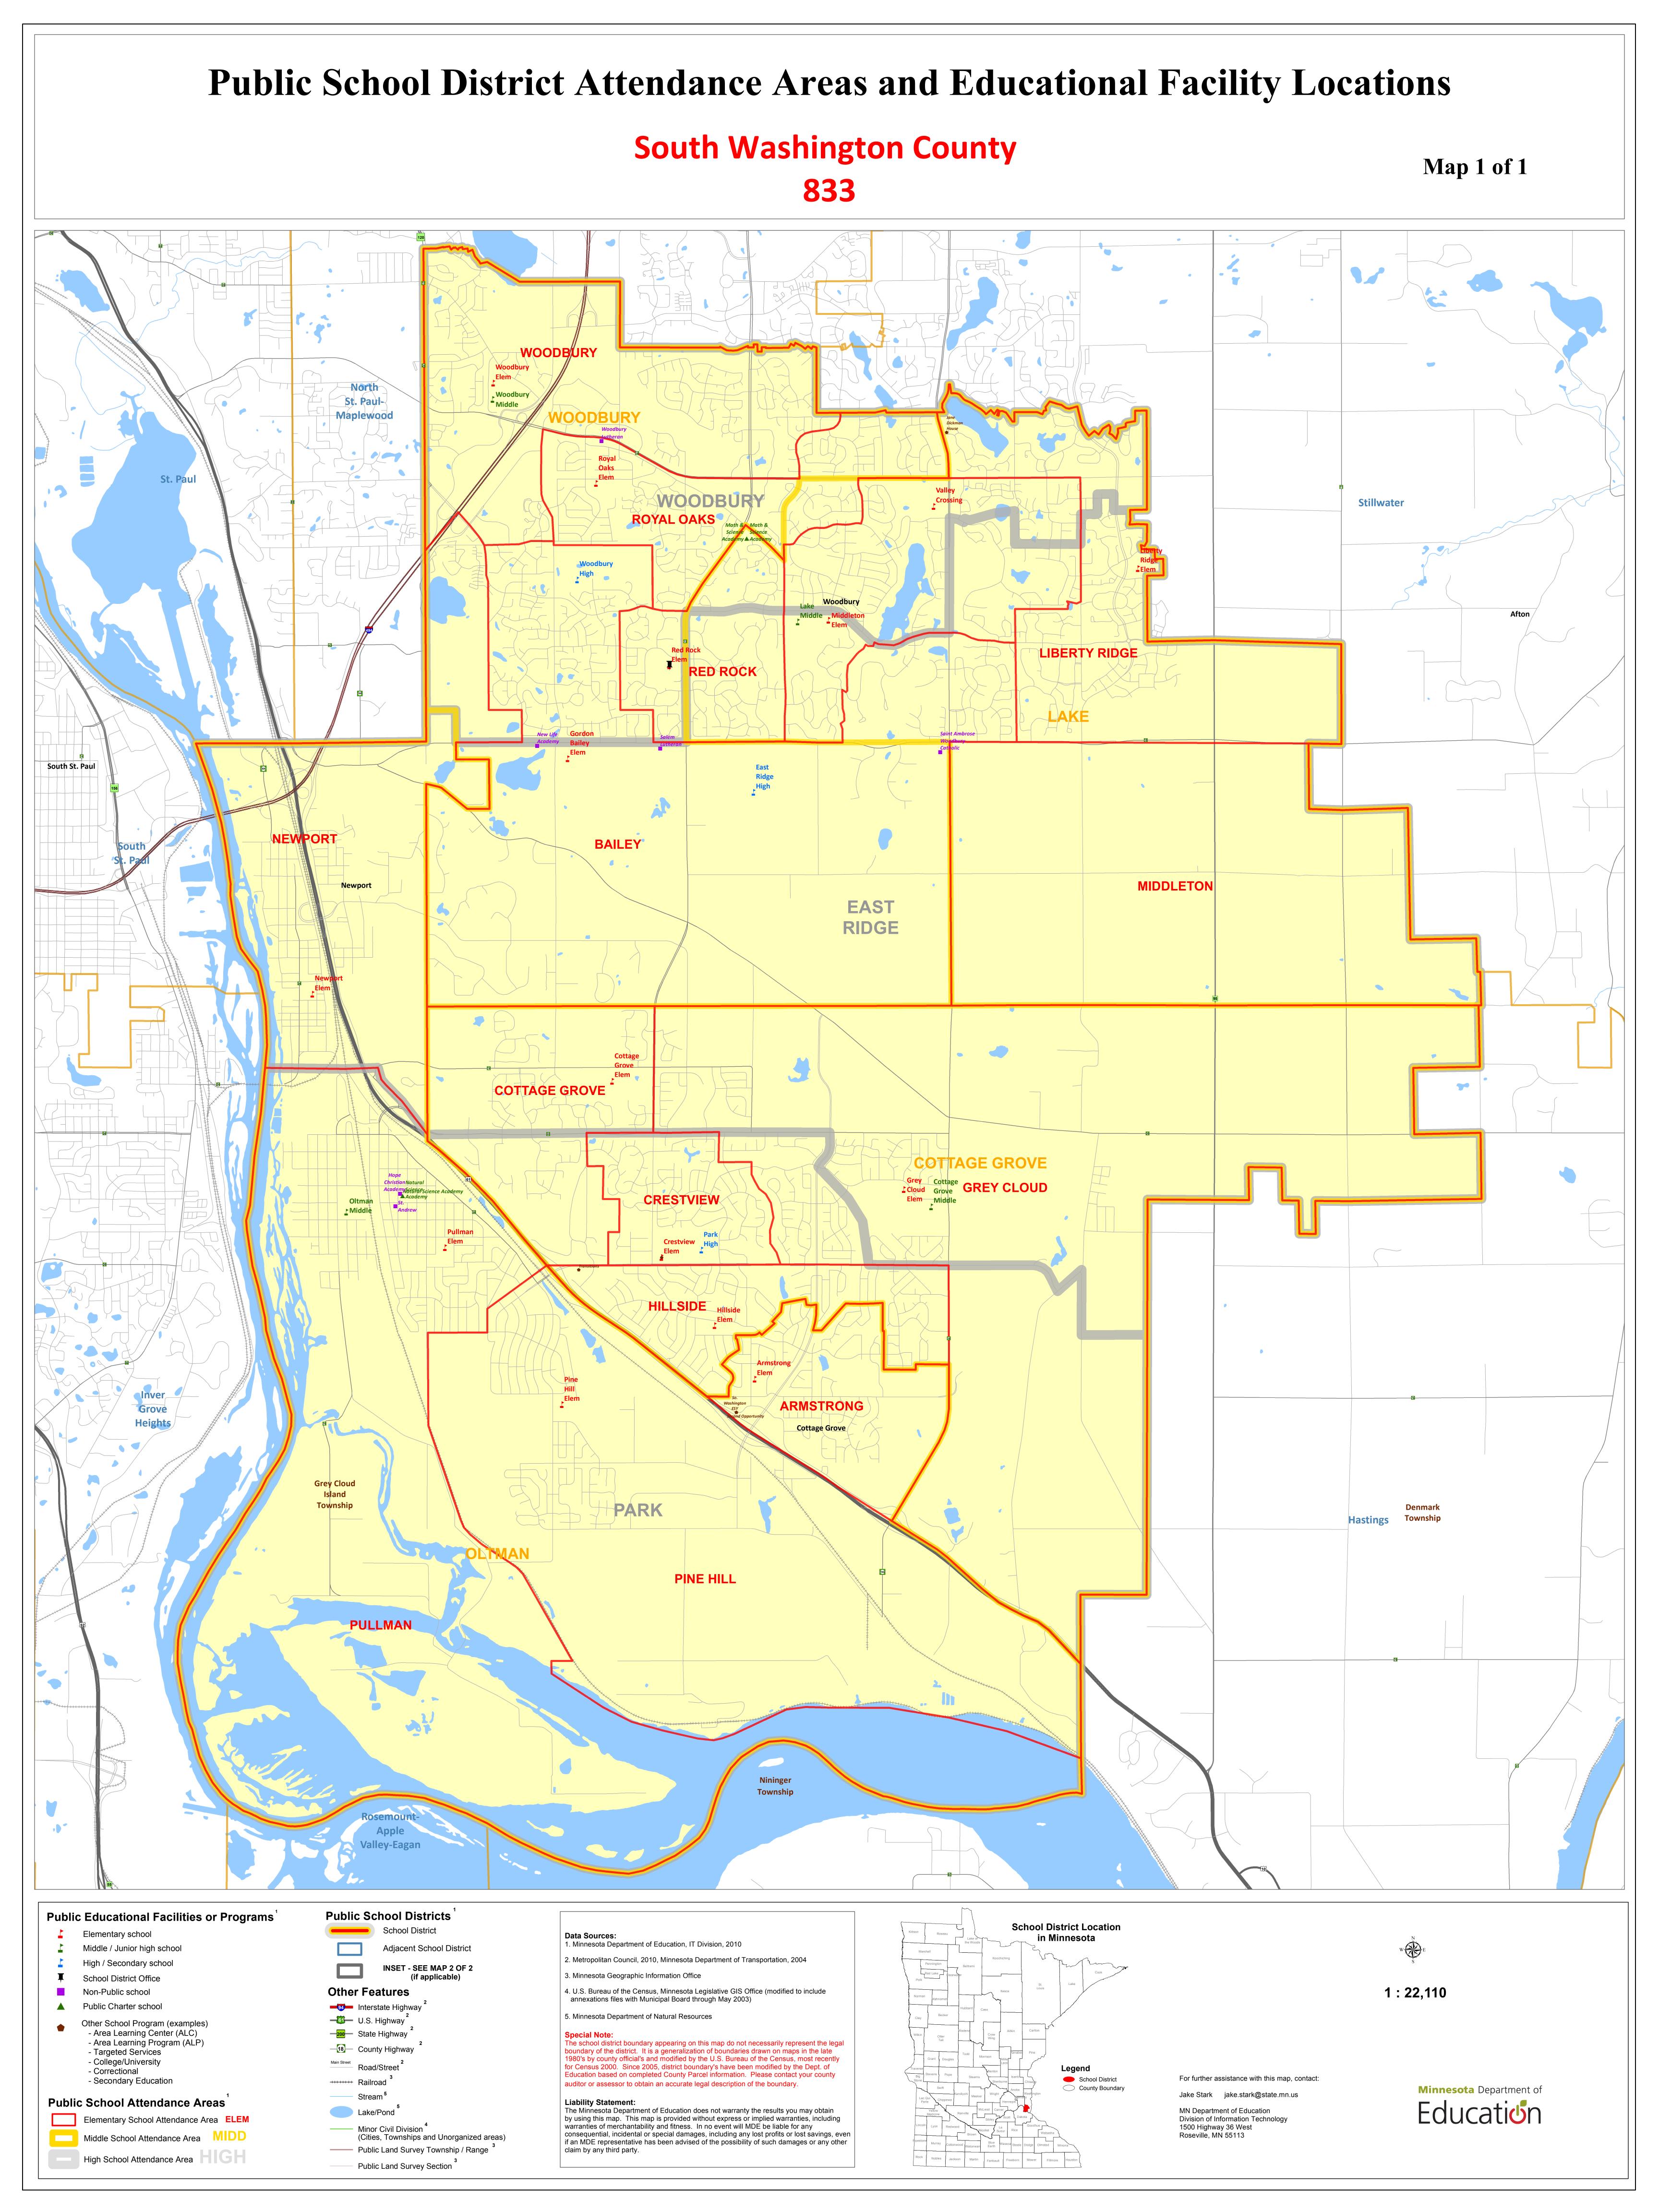

## **South Washington County**

## **Public Schools**

Armstrong Elem Cottage Grove Elem Cottage Grove Middle Crestview Elem East Ridge High

Gordon Bailey Elem Grey Cloud Elem Hillside Elem

Lake Middle Liberty Ridge Elem

Math & Science Academy

Middleton Elem

**Natural Science Academy** 

Newport Elem Oltman Middle

Park High
Pine Hill Elem
Pullman Elem

Red Rock Elem Royal Oaks Elem

Valley Crossing Woodbury Elem Woodbury High

Woodbury Middle

## **Other School Programs**

ALP @ VCCS
Cottage Grove ECP
Jane Dickman House
Nuevas Fronteras
Prairie St. Johns
So. Washington ESY
Transitions
Valley Crossing

Valley Crossing Valley Crossing ESY

## **Nonpublic Schools**

Hope Christian Academy
New Life Academy
Saint Ambrose Woodbury Catholic
Salem Lutheran
St. Andrew
Woodbury Lutheran